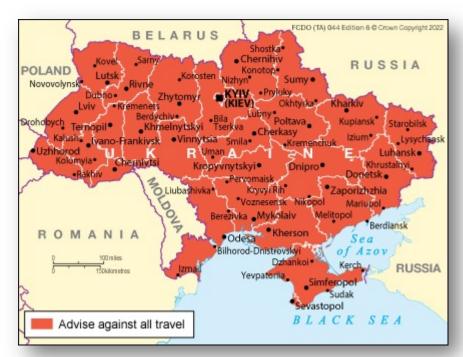

# Facing challenges: occupation of the university, mobile and internet disconnection

## Ukrainian universities in the wartime

- Staying in their permanent location
- Relocated 9 years ago, staying there
- Relocated this year
- Relocated twice