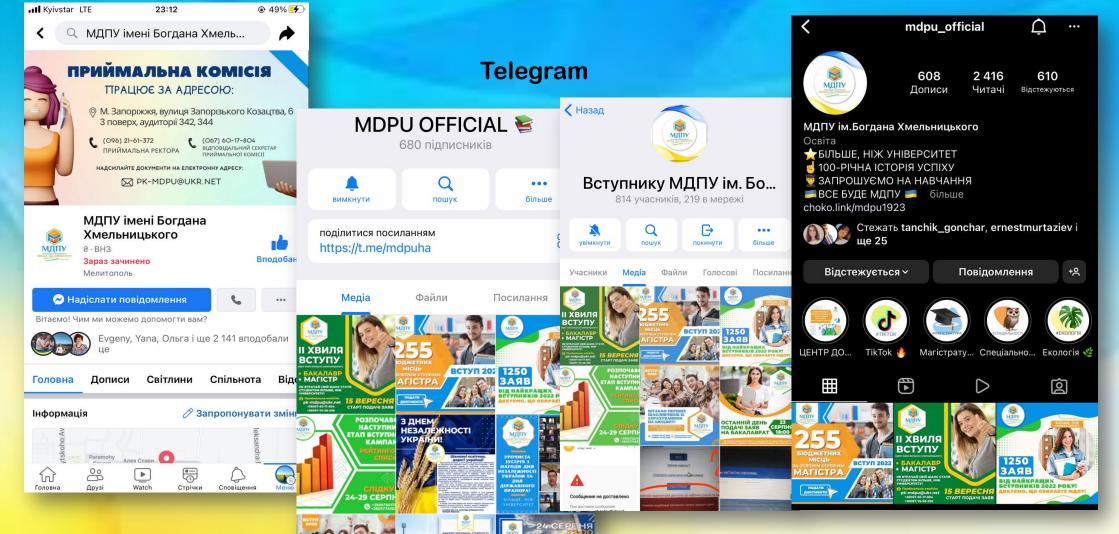

сенко           | 🖸 🖗 🖸         |
| ова    | Diana Bukhtii            | % 12h         |
| VK     | Viktoria Kuleshova       | <i>¾</i> ⊡1   |
| ofieva | Андрей Артюх             | % TA          |
|        | Валентин Клименко        | 1/2 1/20      |
|        | Власенко Ірина           | <i>‰</i> ⊡1   |
| вина Е | Евгения Степанова        | 1/2           |
|        | Екатерина Троян          | × 12          |
|        | Елена Борисова           | She 1/2       |
|        | Елена Крапивина          | 🄏 🗅 1         |
|        | Инесса Павлова           | She The       |
| м      | Мария Байрактар          | × 120         |
| E E    | Настя Козлова            | N 🖓           |





Support for students, university teachers, city citizens



## **Communication**

#### Facebook

#### Instagram



## **Results of the survey**

**Synchronous (42%) and asynchronous learning (58%)** The ways of communication between students and teachers:

- social media;
- university site of distance learning;
- messengers, audio-messages;
- group's monitor;
- Zoom, Big Blue Button, Google Meet, MS Teams, Discord;
- e-mail;
- mobile phone

**2 % didn't have any communication, 86 % used several ways** 

## **Results of the survey**

The ways of **getting** psychological, consultative, information and other kinds of **support**: social media, university site of distant learning, messengers, video conferences, e-mail, on the phone

**Difficulties:** absence of electricity, mobile and Internet connection, overload, not quite clear instructions, lack of information, feeling depressed, health problems, pr